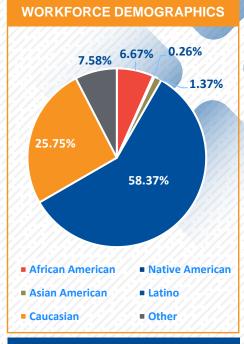

|
| Gross Pa                               | y + Benefits |
| \$16,6                                 | 609,987      |
| LAX IMPA                               | ACT HIRING   |
| 6.                                     | 34%          |
| Hours                                  | Employees    |
| 77,247                                 | 97           |
| Gross Pa                               | y + Benefits |
| \$4.7                                  | 98,117       |

<sup>\*</sup>Project to Date Information through 06/30/20. Percentages calculated by headcount.

| WOMAN          | HIRING    |
|----------------|-----------|
| 2.5            | 5%        |
| Hours          | Employees |
| 28,752         | 39        |
| VETERAN<br>1.2 |           |
| Hours Worked   | Employees |

19

15,261



For more information go to www.lalinxs.com